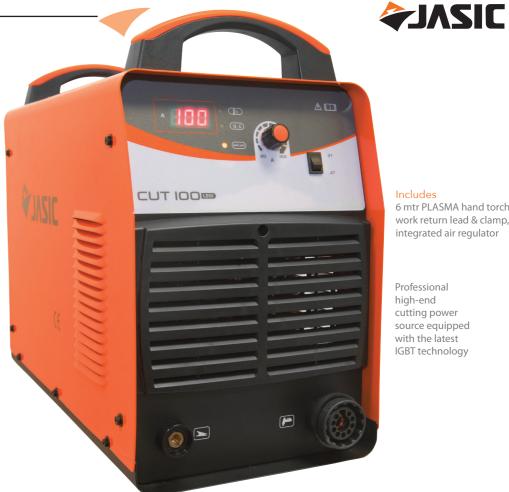

## Includes

6 mtr PLASMA hand torch work return lead & clamp, integrated air regulator

Professional high-end cutting power source equipped with the latest IGBT technology

ACCESSORIES